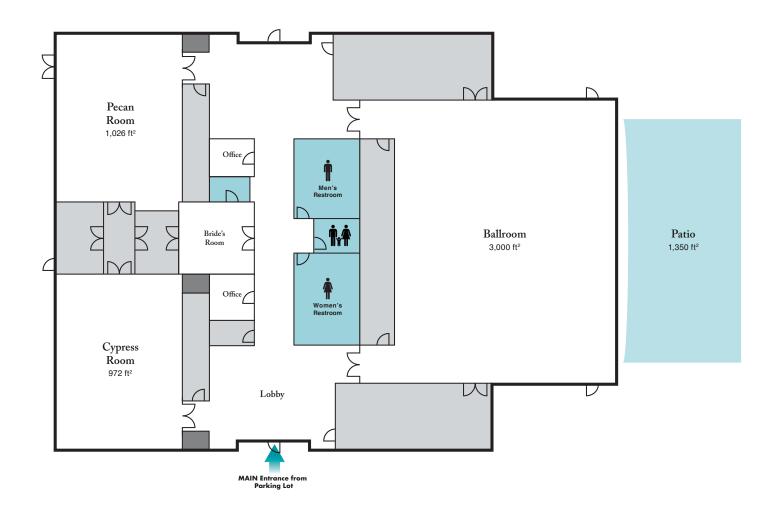

## **SPACE CONFIGURATION - THE ARK/KATY**

| The ARK/Katy | Sq. Ft. | Room<br>Dimensions | Theatre | Classroom | Rounds 60"<br>8 per | Rounds 72"<br>10 per | Semi Circle<br>5 per | U-Shape |
|--------------|---------|--------------------|---------|-----------|---------------------|----------------------|----------------------|---------|
| Ballroom     | 3,000   | 61 x 49            | 350     | 120       | 192                 | 180                  | 100                  | 50      |
| Cypress      | 972     | 27 x 36            | 100     | 30        | 48                  | 50                   | 30                   | 15      |
| Pecan        | 1,026   | 27 x 38            | 120     | 30        | 48                  | 50                   | 35                   | 15      |
| Patio        | 1,350   | 30 x 45            | 150     | -         | 80                  | 80                   | -                    | -       |